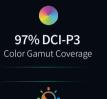

# MIP Technology Leads the Display Revolution

Ultimate color accuracy, flawlessly reproducing every authentic detail.

900 nits High Brightness