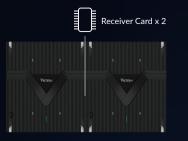

#### Receiver Card Backup, Multiple Protection

The receiver card supports dual backup. If the signal receiver fails, it will automatically switch to the backup receiver card to ensure normal display and provide protection for continuous display.