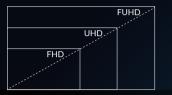

# Ultra-large Size, Slim Design

1212x681.75mm Cabinet size, with 39mm thickness and 19kg in weight.



#### **Three-axis Six-way Adjustment**

The customized connectors combined with the magnets on the cabinet allow the module to adjust in three axes and six directions, ensuring a perfectly flat screen surface.



#### Receiver Card Backup, Multiple Protection

The receiver card supports dual backup. If the signal receiver fails, it will automatically switch to the backup receiver card to ensure normal display and provide protection for continuous display.



#### Full Front Maintenance Design

No need to reserve maintenance channel, saving installation space, more convenient installation and maintenance.



#### 16:9 Golden Display Ratio

Arbitrary splicing FHD, UHD, FUHD large screen.



## Bi-directional Front and Rear Mounting for Easy Installation

The cabinet supports front and rear bi-directional installation, suitable for various installation environments.



#### SPECIFICATIONS

| Model                                    | MC6-09VA               |
|------------------------------------------|------------------------|
| Pixel Pitch(mm)                          | P0.9469                |
| Resolution                               | 1280*720               |
| Panel Technology                         | МІР                    |
| Unit Size(W × H × Dmm)                   | 1212 x 681.75 x 39     |
| Surface Treatment                        | Matte black finish     |
| Brightness(nits)                         | 900                    |
| Contrast Ratio