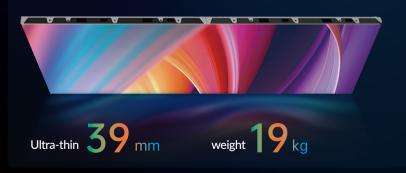

#### Ultra-large Size, Slim Design

1212x681.75mm Cabinet size, with 39mm thickness and 19kg in weight.