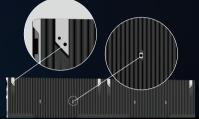

#### **Three-axis Six-way Adjustment**

The customized connectors combined with the magnets on the cabinet allow the module to adjust in three axes and six directions, ensuring a perfectly flat screen surface.