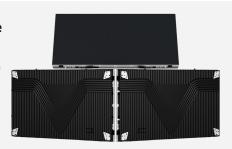

## Flexible splicing, seamless display

The IRIS Air-S adopts a high-precision CNC machined die-cast aluminium cabinet, combined with a six-way automatic module adjustment connector and a large module design, which easily achieves seamless splicing and ultra-high flatness.

## **Full front maintenance** Receiving card backup

Provides an additional layer of assurance for screen displays.

**Quick installation** 