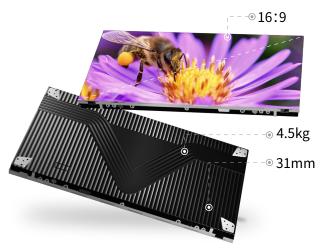

### **Artistic appearance**

16:9 aspect ratio, 4.5kg lightweight design, 31mm ultra-slim cabinet.