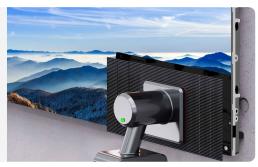

# Point-by-point calibration technology for trouble-free module replacement

The use of point-by-point colour correction technology greatly enhances the display effect, and the module supports the calibration data storage function, so that there is no difference in the display after replacing the module with a new one.

## **Full front maintenance** Receiving card backup

Provides an additional layer of assurance for screen displays.

**Quick installation** 