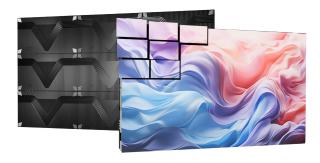

## Flexible splicing, seamless display

The IRIS Air-S adopts a high-precision CNC machined die-cast aluminium cabinet, combined with a six-way automatic module adjustment connector and a large module design, which easily achieves seamless splicing and ultra-high flatness.