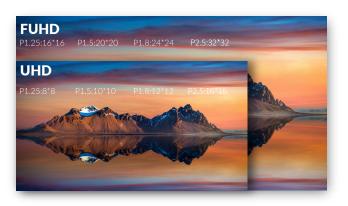

# Wide pixel pitch range for UHD/FUHD visuals

Offering four different pixel pitches, the IRIS Air-S can be spliced to achieve standard UHD/FUHD resolution displays for an exceptional visual experience.