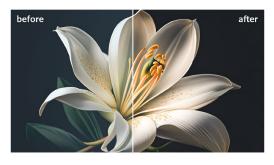

# Point-by-point calibration technology for trouble-free module replacement

The use of point-by-point colour correction technology greatly enhances the display effect, and the module supports the calibration data storage function, so that there is no difference in the display after replacing the module with a new one.