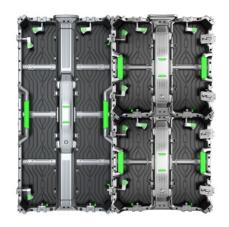

# 500 x 1000mm Long cabinet size 500 x 500mm Short cabinet size

## Two cabinets, any splicing.

The Sunlit Plus series is available in both long and short cabinet sizes. The two cabinets can not only be used individually but can also be combined, providing the flexibility to choose different cabinets for fitting according to the needs of the scenario.