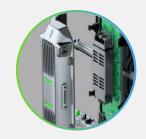

#### Hardwired power box design

The power box is hard-wired for quick disassembly and easy maintenance.