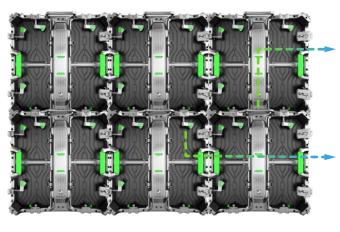

## Two cabinets, any splicing.

The Sunlit Plus series is available in both long and short cabinet sizes. The two cabinets can not only be used individually but can also be combined, providing the flexibility to choose different cabinets for fitting according to the needs of the scenario.

#### **Customisable curved enclosure**

The Sunlit Plus series supports a customised enclosure design, allowing for easy internal and external arc splicing without the need for an internal arc lock.