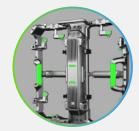

#### Hardwired power box design

The power box is hard-wired for quick disassembly and easy maintenance.

#### High quality die-cast aluminium

Adopting die-cast aluminium, the cabinet is robust and durable, effectively ensuring the flatness of the screen surface.