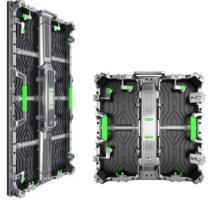

# 500 x 1000mm Long cabinet size 500 x 500mm Short cabinet size

## Two cabinets, any splicing.

The Sunlit Plus series is available in both long and short cabinet sizes. The two cabinets can not only be used individually but can also be combined, providing the flexibility to choose different cabinets for fitting according to the needs of the scenario.