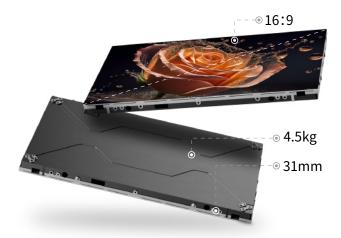

#### **Artistic appearance**

16:9 aspect ratio, 4.5kg lightweight design, 31mm ultra-slim cabinet.

8K Ultra HD resolution

**16:9 aspect ratio**Optimum viewing ratio for human eyes.

Seamless surface Seamless connection between modules and cabinets.