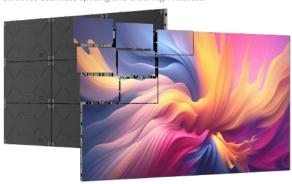

## Flexible splicing, seamless display

The IRIS Air adopts a high-precision CNC machined die-cast aluminium cabinet, combined with a six-way automatic module adjustment connector and a large module design, which easily achieves seamless splicing and ultra-high flatness.