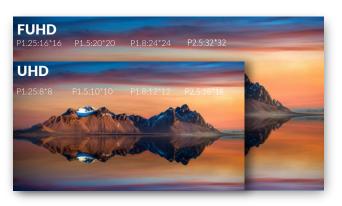

## Wide pixel pitch range for UHD/FUHD visuals

Offering four different pixel pitches, the IRIS Air can be spliced to achieve standard UHD/FUHD resolution displays for an exceptional visual experience.