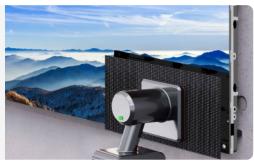

#### **Full front maintenance**

Quick module change for easier service.

## Receiving card backup

Provides an additional layer of assurance for screen displays.