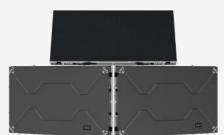

#### **Artistic appearance**

16:9 aspect ratio, 4.5kg lightweight design, 31mm ultra-slim cabinet.

## Flexible splicing, seamless display

The IRIS Air adopts a high-precision CNC machined die-cast aluminium cabinet, combined with a six-way automatic module adjustment connector and a large module design, which easily achieves seamless splicing and ultra-high flatness.