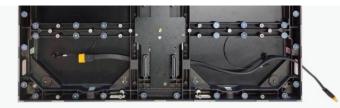

### Simple and orderly appearance

Built-in cabinet cascading cables eliminate the need for complicated external wiring, resulting in a simple and orderly appearance.

Magnetic back cover design for convenient operation and maintenance.