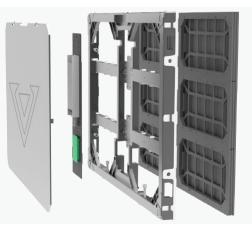

### LED Panel with cable free design

Cable-free connection between the module and panel for easy maintenance and installation.

#### Robust material, die-casting aluminum cabinet

The cabinet is made of die-cast aluminum, providing high hardness, lightweight, excellent heat dissipation, and effective moisture and dust resistance.

Magnetic back cover design for convenient operation and maintenance.