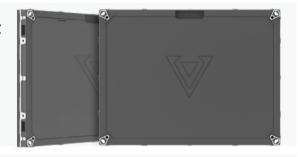

### LED Panel with cable free design

Cable-free connection between the module and panel for easy maintenance and installation.

### Simple and orderly appearance

Built-in cabinet cascading cables eliminate the need for complicated external wiring, resulting in a simple and orderly appearance.

Magnetic back cover design for convenient operation and maintenance.