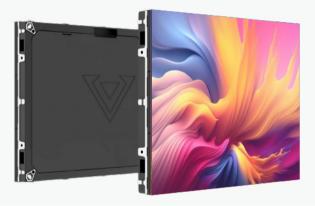

# **Starry Series**

LED Standard Panel

- LED Panel with Cable-Free Design
- Multiple Pixel Pitch Options
- Front & Rear Maintenance
- High Flatness

(f)

🕒 (in)

### LED Panel with cable free design

Cable-free connection between the module and panel for easy maintenance and installation.