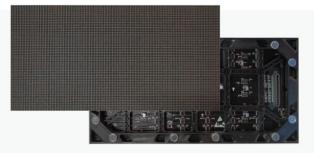

### Multiple pixel pitch options to meet different viewing distances

The cabinet is compatible with pixel pitches ranging from P1.2 to P4.0, making it suitable for various indoor applications.

Rich color expression, excellent display performance, and brightness up to 600 nits.

#### SPECIFICATIONS

| Model                               | U64-12VA                 | U64-15VA       | U64-18VA       | U64-20VA       | U64-25VA       | U64-30VA       | U64-40VA       |
|-------------------------------------|--------------------------|----------------|----------------|----------------|----------------|----------------|----------------|
| Pixel Pitch(mm)                     | P1.2                     | P1.5           | P1.8           | P2.0           | P2.5           | P3.0           | P4.0           |
| Unit Size(W × H × D)<br>(mm)        | 640 x 480 x 54           | 640 x 480 x 54 | 640 x 480 x 54 | 640 x 480 x 54 | 640 x 480 x 54 | 640 x 480 x 54 | 640 x 480 x 54 |
| Resolution                          | 512*384                  | 416*312        | 344*258        | 320*240        | 256*192        | 208*156        | 160*120        |
| Module Size<br>(W x H x D)(mm)      | 320 × 160 × 17           |                |                |                |                |                |                |
| Panel Technology                    | SMD                      |                |                |                |                |                |                |
| Brightness(nits)                    | 600                      |                |                |                |                |                |                |
| Contrast Ratio                      | 4000:1                   |                |                |                |                |                |                |
| Colour Temperature                  | 3000K±~9300K(adjustable) |                |                |                |                |                |                |
| Frame Rate(Hz)                      | 60                       |                |                |                |                |                |                |
| Refresh Rate(Hz)                    | 3840                     |                |                |                |                |                |                |
| Working Voltage                     | AC:100~240V, 50/60Hz     |                |                |                |                |                |                |
| Power Consumption<br>Max(W/m²)      | 650                      |                |                |                |                |                |                |
| Power Consumption<br>Typical (W/m²) | 220                      |                |                |                |                |                |                |
| Lifetime(Hours)                     | 100000                   |                |                |                |                |                |                |
| Operating Temp(°C)                  | -10~50                   |                |                |                |                |                |                |
| Humidity Range(%RH)                 | 10~80                    |                |                |                |                |                |                |
| Cabinet Weight(kg)                  | 6.5                      |                |                |                |                |                |                |