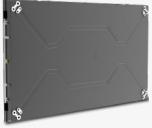

## Amazing compact and streamlined design

Ultra-thin 31mm cabinet, just 4.5kg in weight.

# Unique hole positions, various installation options

The four corners of the cabinet have front and rear bi-directional mounting holes, supporting fixed mounting, wall mounting and other installation options, suitable for various installation environments.