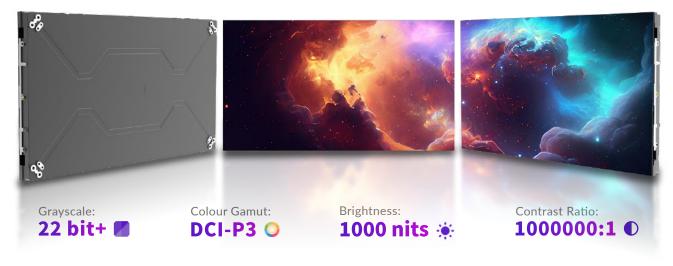

**Excellent Picture Quality** 

Cable Free Design

**Energy Saving** 

Full Flip-Chip COB

**Seamless Splicing** 

**High Protection** 