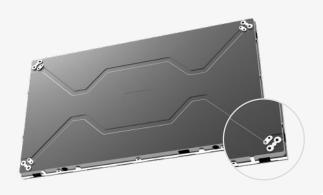

### ▶ Dark as ink, smooth as a mirror

The module adopts a matte black finish treatment, ensuring a uniform and consistent ink-like colour.

The customized connectors combined with the magnets on the cabinet allow the module to adjust in three axes and six directions, ensuring a perfectly flat screen surface.

#### ► Full front maintenance

Using a suction cup tool, the module can be easily dismantled and installed, improving maintenance efficiency. No maintenance channel is required, saving installation space.

# Unique hole positions, various installation options

The four corners of the cabinet have front and rear bi-directional mounting holes, supporting fixed mounting, wall mounting and other installation options, suitable for various installation environments.