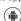

#### **Captivating and Exquisite**

#### 800nits Brightness

Utilizing LED fine-pitch display panels, self-illuminating independent LED beads achieve a maximum brightness of 800 nits, faithfully reproducing micro-details with an ultra-wide color gamut, showcasing true-to-life colors.

#### Standard sizes, your choice

Available in four different display sizes: 110", 130", 165", and 220", with a 16:9 standard aspect ratio, delivering instant standard FHD images.