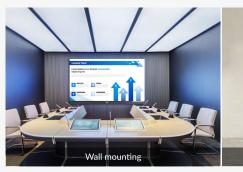

### Front maintenance design, quick installation

- > Front maintenance design and modular assembly for convenient installation and maintenance.
- > Supports wall mounting and mobile stand installation to meet various usage requirements.