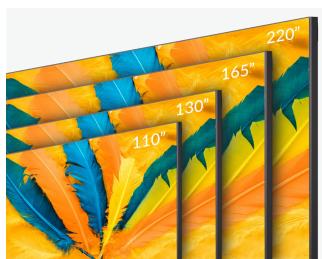

#### Standard sizes, your choice

Available in four different display sizes: 110", 130", 165", and 220", with a 16:9 standard aspect ratio, delivering instant standard FHD images.