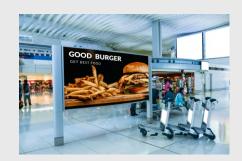

ame and sheet metal rear shell, the whole is robust and has better heat dissipation, greatly extending the service life.



## Ultra-narrow four-sided design

Ultra-narrow bezels, four equal sides, minimalist design - creating a visually stunning and immersive display with high screen-to-body ratio.



### 24/7 continuous operation

Built with premium materials and components, this display guarantees superior performance and durability, making it perfect for nonstop 24/7 screen display.



# Supports USB playback and quick upgrades

Built-in USB port allows pictures, videos and music to be played and system upgrades to be performed by inserting a USB drive.



## 178° wide viewing angle for an extraordinary visual experience.





## Various application scenarios







Commercial Retail



Advertising & Promotion

#### **SPECIFICATIONS**

| Model                            | M43LCDVA-F                                                                                                                                                | M55LCDVA-U             | M65LCDVA-U              | M75LCDVA-U               | M86LCDVA-U               | M98LCDVA-U              | M110LCDVA-U             |
|----------------------------------|-----------------------------------------------------------------------------------------------------------------------------------------------------------|------------------------|-------------------------|--------------------------|--------------------------|-------------------------|-------------------------|
| Panel Size                       | 43"