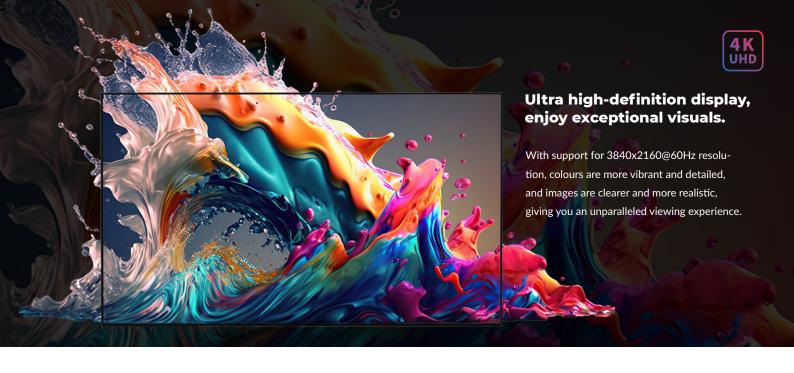

#### **SPECIFICATIONS**

| Model                            | M43LCDVA-F                                                                                                                                                | M55LCDVA-U             | M65LCDVA-U              | M75LCDVA-U               | M86LCDVA-U               | M98LCDVA-U              | M110LCDVA-U             |
|----------------------------------|-----------------------------------------------------------------------------------------------------------------------------------------------------------|------------------------|-------------------------|--------------------------|--------------------------|-------------------------|-------------------------|
| Panel Size                       | 43"                                                                                                                                                       | 55"                    | 65"                     | 75"                      | 86"                      | 98"                     | 110"                    |
| Backlight Category               | DLED                                                                                                                                                      |                        |                         |                          |                          |                         |                         |
| Bare Dimension<br>(W x H x D mm) | 961 x 549.7 x 54                                                                                                                                          | 1233.4 x 704.7<br>x 60 | 1483.2 x 859.12<br>x 78 | 1705.36 x 984.38<br>x 78 | 1951.56 x 1123.7<br>x 78 | 2193.4 x 1255.3<br>x 90 | 2477.1 x 1411.4<br>x 90 |
| Power Consumption(W)             | ≤60                                                                                                                                                       | ≤80                    | ≤180                    | ≤280                     | ≤320                     | ≤450                    | ≤550                    |
| Speakers Power                   | 2 x 5W                                                                                                                                                    | 2 x 15W                | 2 x 15W                 | 2 x 15W                  | 2 x 15W                  | 2 x 10W                 | 2 x 10W                 |
| Stand-by Power<br>Consumption(W) | ≤0.5                                                                                                                                                      |                        |                         |                          |                          |                         |                         |
| Optimum Resolution               | 1920 x 1080<br>@60Hz 3840 x 2160@60Hz                                                                                                                     |                        |                         |                          |                          |                         |                         |
| Viewing Angle                    | 178°                                                                                                                                                      |                        |                         |                          |                          |                         |                         |
| Brightness(cd/m²)                | 350                                                                                                                                                       | 350                    | 350                     | 350                      | 350                      | 400                     | 500                     |
| Contrast Ratio                   | 1200:1                                                                                                                                                    |                        |                         |                          |                          |                         |                         |
| Colour                           | 1.07B                                                                                                                                                     |                        |                         |                          |                          |                         |                         |
| Operating Voltage                | 100V ~ 240V AC,50/60Hz                                                                                                                                    |                        |                         |                          |                          |                         |                         |
| Input                            | HDMI $\times$ 1 , AUDIO $\times$ 1 , VGA $\times$ 1 , DVI $\times$ 1 , USB 2.0 $\times$ 1 , 80PIN OPS JAE $\times$ 1 , CVBS $\times$ 1 , RS232 $\times$ 1 |                        |                         |                          |                          |                         |                         |
| Output                           | EARPHONE x 1 , RS232 x 1                                                                                                                                  |                        |                         |                          |                          |                         |                         |