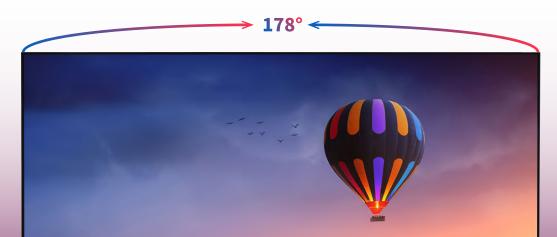

#### All-metal unibody design

With the aluminium alloy face frame and sheet metal rear shell, the whole is robust and has better heat dissipation, greatly extending the service life.



## Ultra-narrow four-sided design

Ultra-narrow bezels, four equal sides, minimalist design - creating a visually stunning and immersive display with high screen-to-body ratio.



### 24/7 continuous operation

Built with premium materials and components, this display guarantees superior performance and durability, making it perfect for nonstop 24/7 screen display.



# Supports USB playback and quick upgrades

Built-in USB port allows pictures, videos and music to be played and system upgrades to be performed by inserting a USB drive.



## 178° wide viewing angle for an extraordinary visual experience.





## Various application scenarios







Commercial Retail



Advertising & Promotion

#### **SPECIFICATIONS**

| Model                            | M43LCDVA-F                                                                                                                                                | M55LCDVA-U             | M65LCDVA-U              | M75LCDVA-U               | M86LCDVA-U               | M98LCDVA-U              | M110LCDVA-U             |
|----------------------------------|-----------------------------------------------------------------------------------------------------------------------------------------------------------|------------------------|-------------------------|--------------------------|--------------------------|-------------------------|------------