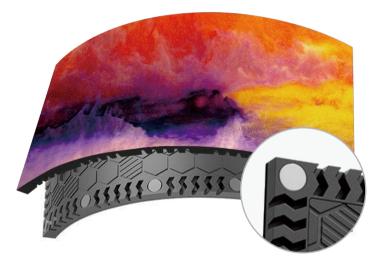

### **Flexible Material, Curved Splicing**

The PCB board uses flexible board, and the back casing uses silicone material to easily realise the inner and outer curved surface screens.