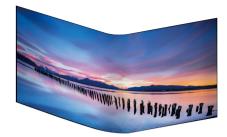

### **Flexible Material, Curved Splicing**

The PCB board uses flexible board, and the back casing uses silicone material to easily realise the inner and outer curved surface screens.